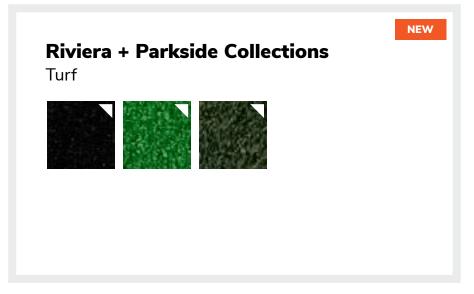

#### **Turf**

- Bring the outdoors to you with these synthetic grass flooring solutions
- Available in many shades of green and durable for both indoor and outdoor use
- Standard 12ft width and can be custom cut to size
- Priced per sq.ft., minimum of 100 sq.ft.

**Riviera** synthetic grass brings an outdoor feel to your event space.

Optimized for durability and resistance that is ideal for indoor or outdoor use.

**Riviera Black** 

Riviera Green

**Parkside** Parkside high-quality synthetic grass provides the real look and feel of your backyard. Colorfast and UV technology makes this the most durable turf solution for both indoor and outdoor use.

**Parkside Green** 