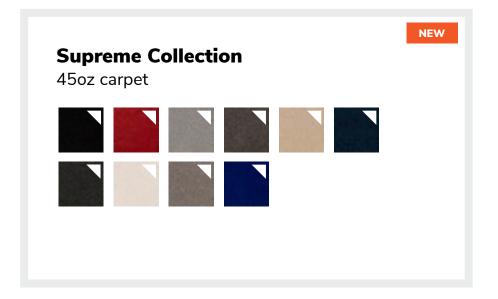

### **Supreme Collection** 45oz

- The most plush flooring option with added durability
- 10ft width designed and cut to size
- Priced per sq.ft., minimum of 100 sq.ft.
- 100% recyclable
- Exhibit spaces are protected with Visqueen plastic floor covering
- For extra comfort, add padding for an additional fee