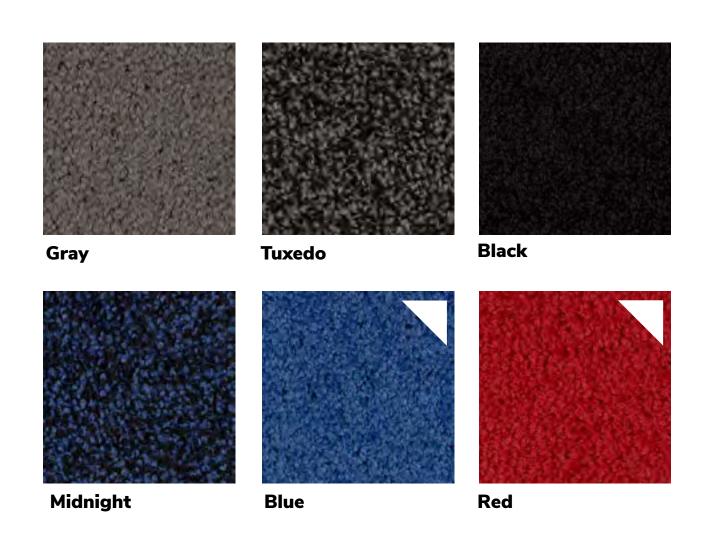

## **Classic Collection**160z

- Best value and best seller
- Available in 10ft width and in the most common exhibit spaces including 10x10, 10x20, and 10x30
- 100% recyclable
- For extra comfort, add padding for an additional fee

**■** = Available only before the discount deadline

## **Custom Cut Classic Collection**160z

- 10ft width and custom cut to size
- Priced per sq.ft., minimum of 100 sq.ft.
- 100% recyclable
- Exhibit spaces are protected with Visqueen plastic floor covering
- For extra comfort, add padding for an additional fee

**<sup>■</sup>** = Available only before the discount deadline