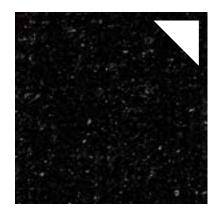

## **Classic Collection**160z

- Best value and best seller
- Available in 10ft width and in the most common exhibit spaces including 10x10, 10x20, and 10x30
- 100% recyclable
- For extra comfort, add padding for an additional fee

#### **Classic Collection**

16oz