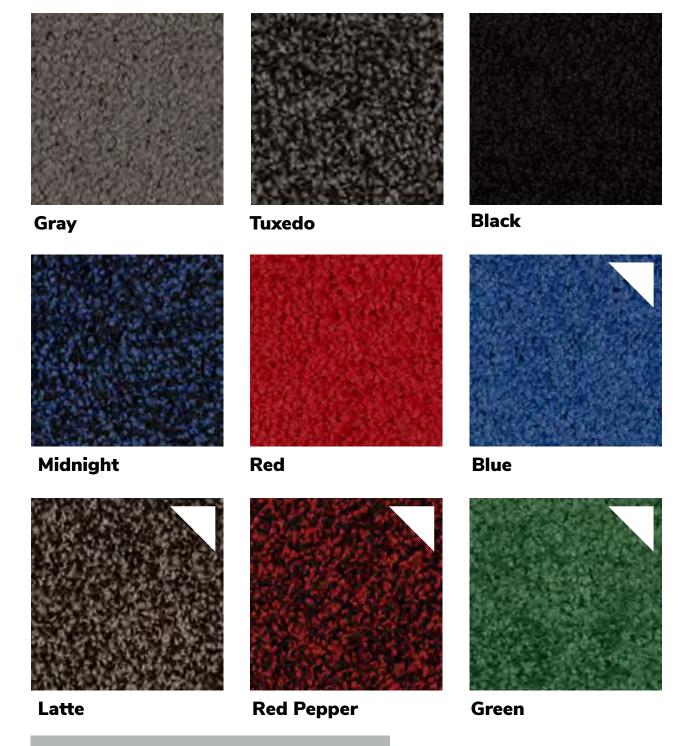

## **Designer Plus Collection**

30oz

- Step up the comfort and durability with the Designer plus carpet
- 10ft width designed and cut to size
- Priced per sq.ft., minimum of 100 sq.ft.
- 100% recyclable
- Exhibit spaces are protected with Visqueen plastic floor covering
- For extra comfort, add padding for an additional fee

### **Supreme Collection** 45oz

- The most plush flooring option with added durability
- 10ft width designed and cut to size
- Priced per sq.ft., minimum of 100 sq.ft.
- 100% recyclable
- Exhibit spaces are protected with Visqueen plastic floor covering
- For extra comfort, add padding for an additional fee