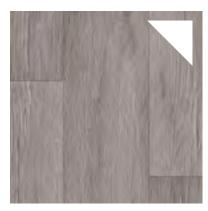

#### **Event Flex Collection**

- Get the look of classic wood, tile, or laminate –
   with easier installation
- 12ft width designed and cut to size
- Great for island exhibit spaces or aisle flooring designs
- Priced per sq.ft., minimum of 100 sq.ft.
- 100% recyclable
- For extra comfort, add padding for an additional fee

Whitewood

Silverwood

**Dark Maple** 

**Blackwood** 

**Barnwood** 