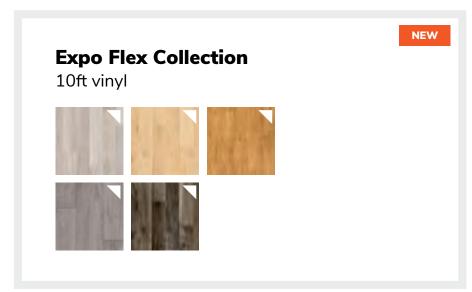

### **Expo Vinyl Collection**

- Get the upgraded appearance of wood or tile
- Standard 10ft width and can be custom cut to size
- Great for exhibit spaces in common sizes of 10x10, 10x20 and 10x30
- Priced per sq.ft., minimum of 100 sq.ft.
- 100% recyclable
- For extra comfort, add padding for an additional fee

Birch

**Light Maple** 

**Dark Maple** 

**Ash** 

**Smoke** 