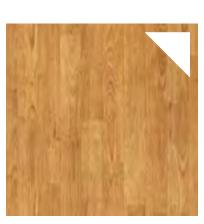

### **Expo Vinyl Collection**

- Get the upgraded appearance of wood or tile
- Standard 10ft width and can be custom cut to size
- Great for exhibit spaces in common sizes of 10x10, 10x20 and 10x30
- Priced per sq.ft., minimum of 100 sq.ft.
- 100% recyclable
- For extra comfort, add padding for an additional fee

Birch

**Light Maple** 

**Dark Maple** 

**Ash** 

**Smoke** 