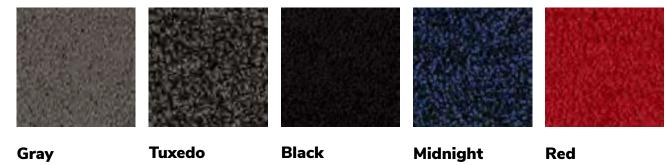

## **Classic Collection**160z

- Best value and best seller
- Available in 10ft width and in the most common exhibit spaces including 10x10, 10x20, and 10x30
- 100% recyclable
- For extra comfort, add padding for an additional fee

#### **Classic Collection**

16oz