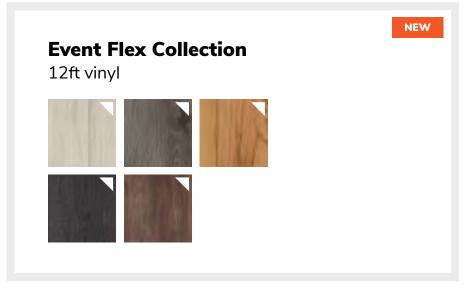

#### **Event Flex Collection**

- Get the look of classic wood, tile, or laminate –
   with easier installation
- 12ft width designed and cut to size
- Great for island exhibit spaces or aisle flooring designs
- Priced per sq.ft., minimum of 100 sq.ft.
- 100% recyclable
- For extra comfort, add padding for an additional fee

Whitewood

Silverwood

**Dark Maple** 

**Blackwood** 

**Barnwood** 