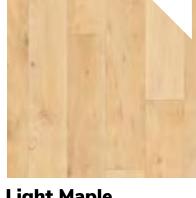

### **Expo Vinyl Collection**

- Get the upgraded appearance of wood or tile
- Standard 10ft width and can be custom cut to size
- Great for exhibit spaces in common sizes of 10x10, 10x20 and 10x30
- Priced per sq.ft., minimum of 100 sq.ft.
- 100% recyclable
- For extra comfort, add padding for an additional fee

Birch

**Light Maple** 

**Dark Maple** 

**Ash** 

**Smoke** 