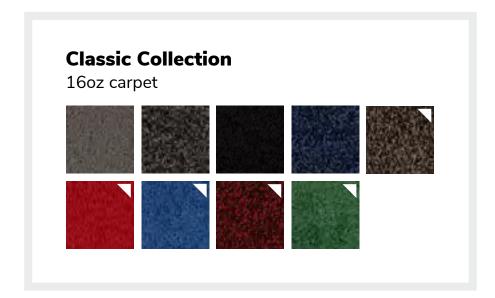

## **Classic Collection**160z

- Best value and best seller
- Available in 10ft width and in the most common exhibit spaces including 10x10, 10x20, and 10x30
- 100% recyclable
- For extra comfort, add padding for an additional fee

#### **Classic Collection**

16oz