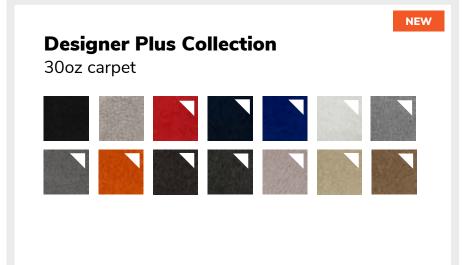

## **Designer Plus Collection**

30oz

- Step up the comfort and durability with the Designer plus carpet
- 10ft width designed and cut to size
- Priced per sq.ft., minimum of 100 sq.ft.
- 100% recyclable
- Exhibit spaces are protected with Visqueen plastic floor covering
- For extra comfort, add padding for an additional fee

#### **Designer Plus Collection**

30oz

Black Gray Pearl