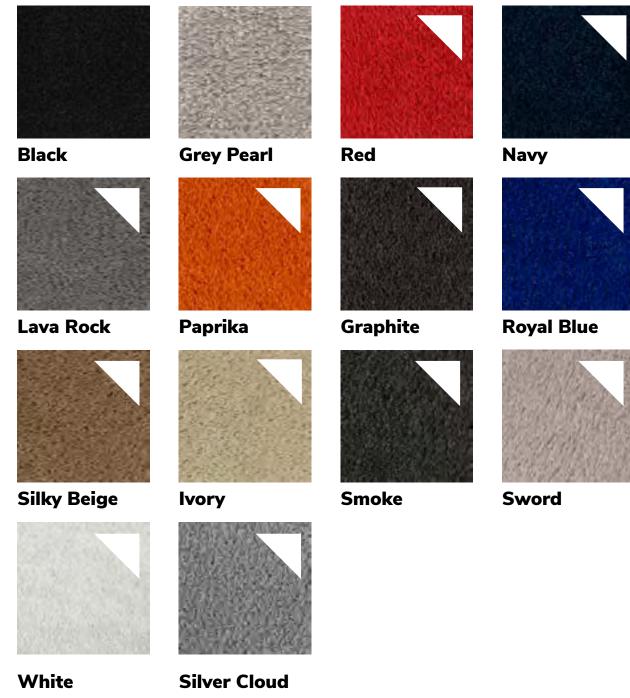

## **Designer Plus Collection**

30oz

- Step up the comfort and durability with the Designer plus carpet
- 10ft width designed and cut to size
- Priced per sq.ft., minimum of 100 sq.ft.
- 100% recyclable
- Exhibit spaces are protected with Visqueen plastic floor covering
- For extra comfort, add padding for an additional fee

### **Supreme Collection** 45oz

- The most plush flooring option with added durability
- 10ft width designed and cut to size
- Priced per sq.ft., minimum of 100 sq.ft.
- 100% recyclable
- Exhibit spaces are protected with Visqueen plastic floor covering
- For extra comfort, add padding for an additional fee