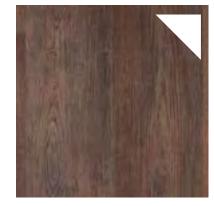

### **Expo Vinyl Collection**

- Get the upgraded appearance of wood or tile
- Standard 10ft width and can be custom cut to size
- Great for exhibit spaces in common sizes of 10x10, 10x20 and 10x30
- Priced per sq.ft., minimum of 100 sq.ft.
- 100% recyclable
- For extra comfort, add padding for an additional fee

Birch

**Light Maple** 

**Dark Maple** 

**Ash** 

**Smoke** 