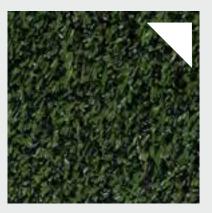

#### **Turf**

- Bring the outdoors to you with these synthetic grass flooring solutions
- Available in many shades of green and durable for both indoor and outdoor use
- Standard 12ft width and can be custom cut to size
- Priced per sq.ft., minimum of 100 sq.ft.

**Riviera** synthetic grass brings an outdoor feel to your event space.

Optimized for durability and resistance that is ideal for indoor or outdoor use.

**Riviera Black** 

Riviera Green

**Parkside** Parkside high-quality synthetic grass provides the real look and feel of your backyard. Colorfast and UV technology makes this the most durable turf solution for both indoor and outdoor use.