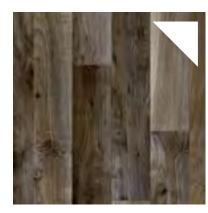

#### **Event Flex Collection**

- Get the look of classic wood, tile, or laminate –
   with easier installation
- 12ft width designed and cut to size
- Great for island exhibit spaces or aisle flooring designs
- Priced per sq.ft., minimum of 100 sq.ft.
- 100% recyclable
- For extra comfort, add padding for an additional fee

Whitewood

Silverwood

**Dark Maple** 

**Blackwood** 

**Barnwood** 